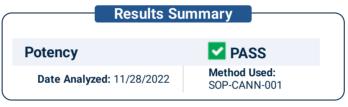

## Potency

| Date Analyzed: 11/28/2022<br>Instrument: Agilent 1260 HPLC |                | Date Completed: 11/29/2022<br>Lab Tech: Landen Nickel |         | Moisture Content (%): 10.99 |        |
|------------------------------------------------------------|----------------|-------------------------------------------------------|---------|-----------------------------|--------|
| Cannabinoid                                                | Result (%)     | LOD (%)                                               | LOQ (%) | Limit (%)                   | Status |
| CBDVA                                                      | ND             | 0.005                                                 | 0.01    | -                           | -      |
| CBDV                                                       | ND             | 0.005                                                 | 0.01    | -                           | -      |
| CBDA                                                       | 11.78 +/- 1.08 | 0.005                                                 | 0.01    | -                           | -      |
| CBD                                                        | 0.11 +/- 0.01  | 0.005                                                 | 0.01    | -                           | -      |
| THCVA                                                      | ND             | 0.005                                                 | 0.01    | -                           | -      |
| THCV                                                       | ND             | 0.005                                                 | 0.01    | -                           | -      |
| ∆8-THC                                                     | ND             | 0.005                                                 | 0.01    | -                           | -      |
| ∆9-THC                                                     | ND             | 0.005                                                 | 0.01    | -                           | -      |
| THCA                                                       | 0.35 +/- 0.03  | 0.005                                                 | 0.01    | -                           | -      |
| CBN                                                        | ND             | 0.005                                                 | 0.01    | -                           | -      |
| CBCA                                                       | 0.58 +/- 0.05  | 0.005                                                 | 0.01    | -                           | -      |
| CBC                                                        | ND             | 0.005                                                 | 0.01    | -                           | -      |
| CBGA                                                       | 0.27 +/- 0.03  | 0.005                                                 | 0.01    | -                           | -      |
| CBG                                                        | ND             | 0.005                                                 | 0.01    | -                           | -      |
| Total CBD                                                  | 10.60 +/- 0.97 | -                                                     | -       | -                           | -      |
| Total THC                                                  | 0.31 +/- 0.03  | -                                                     | -       | 0.3                         | Pass   |
| Total Cannabinoids                                         | 13.09 +/- 1.20 | -                                                     | -       | -                           |        |